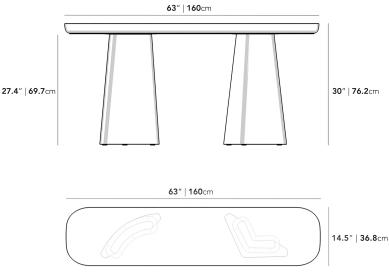

## Dimensions

62.9 in x 14.5 in x 30 in (Width x Depth x Height) All measurements are approximations.

Assembly Instructions Download