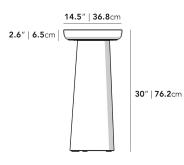

## Dimensions

62.9 in x 14.5 in x 30 in (Width x Depth x Height) All measurements are approximations.

Assembly Instructions Download