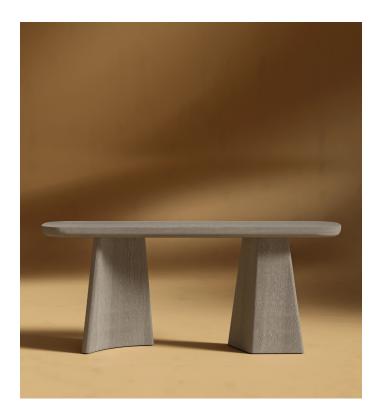

## Verona Console

The Verona Console is a piece that plays with perspective, revealing something new with every glance. Its sculptural silhouette is a bold expression of modern design, adding a sense of movement and intrigue to your space. Whether placed in an entryway or living room, the Verona Console draws the eye with its dynamic form, offering a captivating presence that feels both artistic and functional.

## Details

- Available in a Grey Oak Veneer finish .
- Striking base design with a dynamic mix of angled and smooth surfaces
- Made with California Phase 2 Compliant MDF Comes with adjustable leg leveling glides .
- .
- Anti-tipping kit included .
- Assembly required .