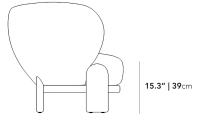

## Dimensions

33.6 in x 29.1 in x 29.9 in (Width x Depth x Height) Seat Height: 15.3 in Seat Depth: 19.7 in All measurements are approximations.

Assembly Instructions Download

roveconcepts.com • 225-34 West 7th Ave, Vancouver, BC, Canada V5Y 1L6 • 1.800.705.6217