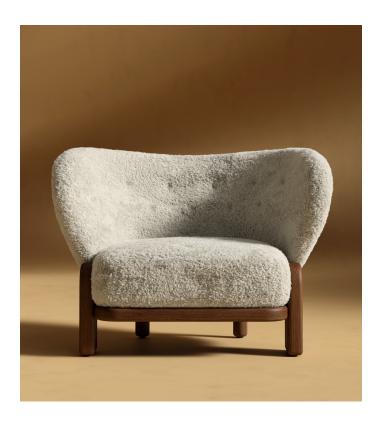

## Pallas Lounge Chair

The Pallas Lounge Chair invites you to relax in a cocoon of comfort, with its softly curved wings and rounded seat. Wrapped in sumptuous faux shearling, it artfully combines plush texture with a sense of inviting warmth. Meticulous craftsmanship is evident in every detail, from the subtle stitching and tufting to the elegantly rounded leg corners, enhancing its inviting, cozy appeal.

## Details

- Faux Shearling material in Almond and Fawn
- Ergonomic design
- Upholstered base
- Walnut wood
- Floor protective glides
- Assembly is required