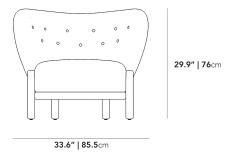

## Dimensions

33.6 in x 29.1 in x 29.9 in (Width x Depth x Height) Seat Height: 15.3 in Seat Depth: 19.7 in All measurements are approximations.

Assembly Instructions Download

roveconcepts.com • 225-34 West 7th Ave, Vancouver, BC, Canada V5Y 1L6 • 1.800.705.6217