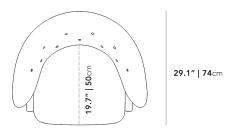

## Dimensions

33.6 in x 29.1 in x 29.9 in (Width x Depth x Height) Seat Height: 15.3 in Seat Depth: 19.7 in All measurements are approximations.

Assembly Instructions Download

roveconcepts.com • 225-34 West 7th Ave, Vancouver, BC, Canada V5Y 1L6 • 1.800.705.6217