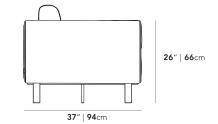

## Dimensions

88 in x 37 in x 30.9 in (Width x Depth x Height) Seat Height: 17.3 in Seat Depth: 24.8 in Arm Height: 26 in All measurements are approximations.

Assembly Instructions Download