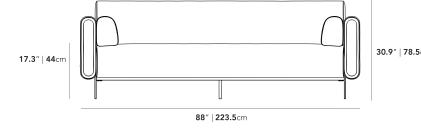

## Dimensions

88 in x 37 in x 30.9 in (Width x Depth x Height) Seat Height: 17.3 in Seat Depth: 24.8 in Arm Height: 26 in All measurements are approximations.

Assembly Instructions Download