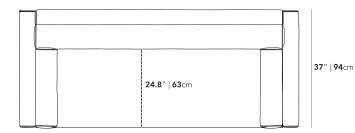

## Dimensions

88 in x 37 in x 30.9 in (Width x Depth x Height) Seat Height: 17.3 in Seat Depth: 24.8 in Arm Height: 26 in All measurements are approximations.

Assembly Instructions Download