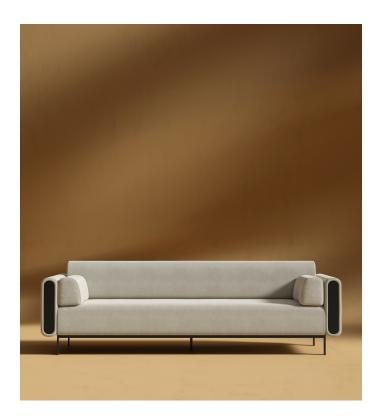

## Dante Sofa

The Dante Sofa embodies refined sophistication, seamlessly merging contemporary design with classic appeal. Sleek armrests, accentuated by modern metal details, pair effortlessly with unique cushions that invite relaxation. Supported by a sleek metal base, this sofa presents a clean, minimalist silhouette, making it the centerpiece of any room.