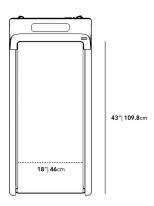

## Details

- Available in Alabaster and Black
- High-density synthetic wood running board
- Speed range: 0.6-3.7 mile/h or 1-6 km/h
  Steady, safe speed, no auto shut-off required
  Max user weight of 120kg
  43.3° x 17.7° Running Area

## Dimensions

22.8 in x 50.2 in x 5.8 in (Width x Depth x Height) All measurements are approximations.

Assembly Instructions