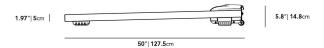

## Dimensions

22.8 in x 50.2 in x 5.8 in (Width x Depth x Height) All measurements are approximations.

Assembly Instructions