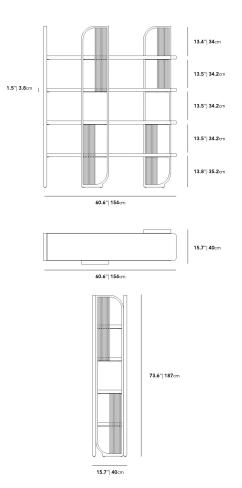

## Dimensions

60.6 in x 15.7 in x 73.6 in (Width x Depth x Height) All measurements are approximations.

Assembly Instructions Download

roveconcepts.com • 225-34 West 7th Ave, Vancouver, BC, Canada V5Y 1L6 • 1.800.705.6217