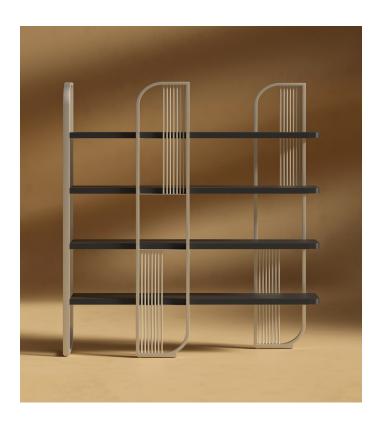

## **Apollo Bookshelf**

A sophisticated fusion of Bauhaus-inspired design and modern elegance, the Apollo bookshelf offers a timeless, architectural presence. The curved oak veneer shelves, adorned with a rich wood grain veneer, are beautifully framed by champagne-colored iron steel, creating a striking contrast that captures attention. The Apollo's seamless blend of real wood and metal accents, making it an exquisite centerpiece in any space.

## Details

- Available in black oak veneer
- Durable real wood veneer shelves with metal frame
- Champagne-colored iron steel detailing
- Includes hardware
- Assembly required