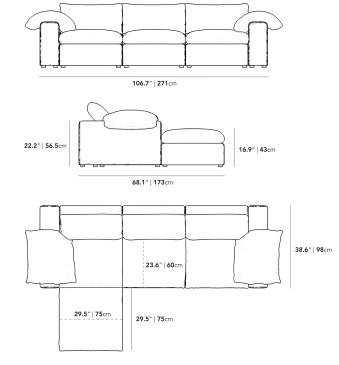

## Dimensions

106.7 in x 68.1 in x 22.2 in (Width x Depth x Height) Seat Height: 16.9 in Seat Depth: 23.6 in All measurements are approximations.

Assembly Instructions Download