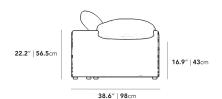

## Dimensions

106.7 in x 38.6 in x 22.2 in (Width x Depth x Height) Seat Height: 16.9 in Seat Depth: 23.6 in All measurements are approximations.

Assembly Instructions Download