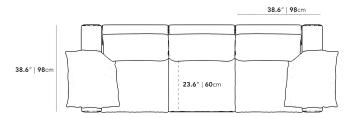

## Dimensions

106.7 in x 38.6 in x 22.2 in (Width x Depth x Height) Seat Height: 16.9 in Seat Depth: 23.6 in All measurements are approximations.

Assembly Instructions Download