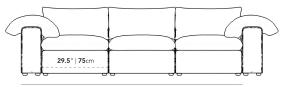

## Dimensions

106.7 in x 38.6 in x 22.2 in (Width x Depth x Height) Seat Height: 16.9 in Seat Depth: 23.6 in All measurements are approximations.

Assembly Instructions Download