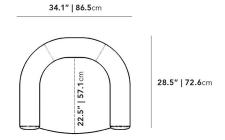

## Dimensions

34.1 in x 28.5 in x 30 in (Width x Depth x Height) Seat Height: 16.9 in Seat Depth: 22.5 in All measurements are approximations.

Assembly Instructions Download