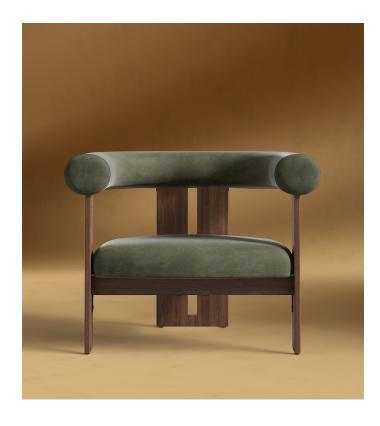

## **Tola Lounge Chair**

The Tola Lounge Chair infuses any home with a sophisticated elegance, radiating a delightful harmony. With its plush, curved silhouette complemented by rich wood tones, the Tola effortlessly stands out in any living room.

## Dimensions

34.1 in x 28.5 in x 30 in (Width x Depth x Height) Seat Height: 16.9 in Seat Depth: 22.5 in All measurements are approximations.

Assembly Instructions Download