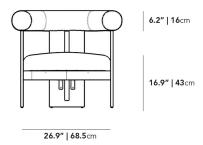

## Dimensions

34.1 in x 28.5 in x 30 in (Width x Depth x Height) Seat Height: 16.9 in Seat Depth: 22.5 in All measurements are approximations.

Assembly Instructions Download