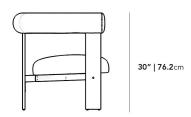

## Dimensions

34.1 in x 28.5 in x 30 in (Width x Depth x Height) Seat Height: 16.9 in Seat Depth: 22.5 in All measurements are approximations.

Assembly Instructions Download