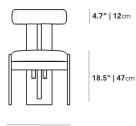

## Dimensions

20 in x 22.9 in x 31.5 in (Width x Depth x Height) Seat Height: 18.5 in Seat Depth: 17.7 in All measurements are approximations.

Assembly Instructions Download

18.1" | 46cm

22.9" | 58cm