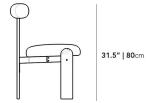

## Dimensions

20 in x 22.9 in x 31.5 in (Width x Depth x Height) Seat Height: 18.5 in Seat Depth: 17.7 in All measurements are approximations.

Assembly Instructions Download

18.1" | 46cm

22.9" | 58cm