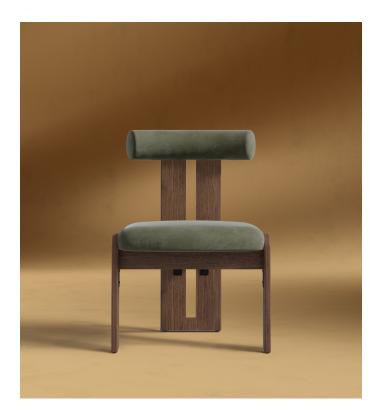

## **Tola Dining Chair**

The Tola Dining Chair infuses any home with a sophisticated elegance, radiating a delightful harmony. With its plush, curved silhouette complemented by rich wood tones, the Tola effortlessly stands out in any dining room.

## Dimensions

20 in x 22.9 in x 31.5 in (Width x Depth x Height) Seat Height: 18.5 in Seat Depth: 17.7 in All measurements are approximations.

Assembly Instructions Download

18.1" | 46cm

22.9" | 58cm