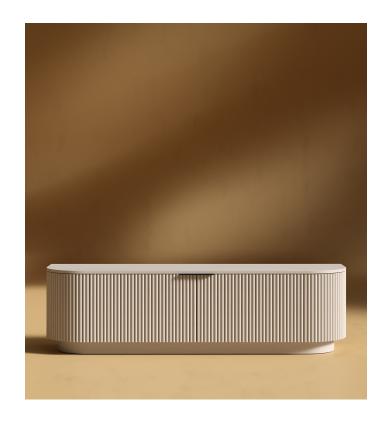

## Athena Media Console

The modern, fresh, and captivating embodiment of the Athena Media Console sweeps you into a whirlwind of delight and sophistication. Combining everyday functionality with unparalleled design through the elegant composition and luxuriant materials, the Athena softly brings a sense of refined grace to any space.

## Details

- Choice of alabaster matte lacquer or ebony tambour
- Slim black matte metal handles
- Adjustable shelves
- Includes two cabinet access holes in the back
- Includes wall fixing hardware and slip pad
- Soft-close hinges
- Door bumpers
- Light assembly is required. See assembly instructions here.