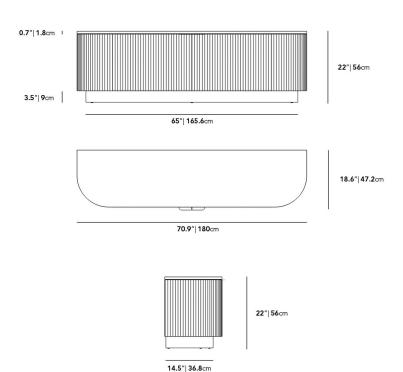

## Dimensions

70.9 in x 18.5 in x 22 in (Width x Depth x Height) All measurements are approximations.

Assembly Instructions Download