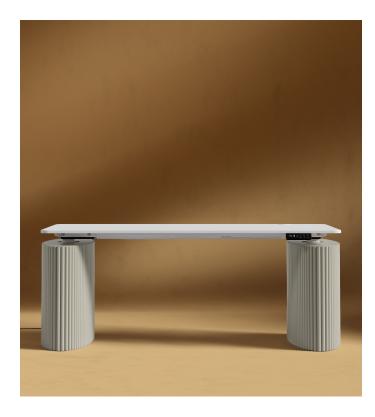

## Athena Standing Desk

The modern, fresh, and captivating embodiment of the Athena Standing Desk sweeps you into a whirlwind of delight and sophistication. Combining everyday functionality with unparalleled design through the elegant composition and luxuriant materials, the Athena softly brings a sense of refined grace to any office space.

## Details

- White lacquer table top with white E-standing desk component Fluted MDF wood base with alabaster lacquer  $% \left( {\left[ {{{\rm{DF}}_{\rm{s}}} \right]_{\rm{s}}} \right)$
- Connecting cable to the motor at 1.1m long .
- .
- Cable plug into an outlet 2.5m long The base can also be purchased separately .
- Assembly required .
- This product will be shipped in a wooden crate, tools are recommended for unboxing