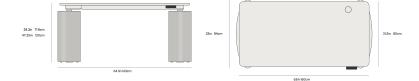

## Dimensions

63 in x 31.5 in x 28.3 in (Width x Depth x Height) All measurements are approximations.

Assembly Instructions Download