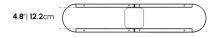

## Dimensions

31.5 in x 6.3 in x 24.6 in (Width x Depth x Height) All measurements are approximations.