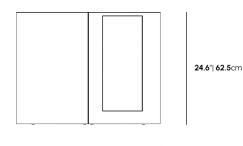

## Dimensions

31.5 in x 6.3 in x 24.6 in (Width x Depth x Height) All measurements are approximations.