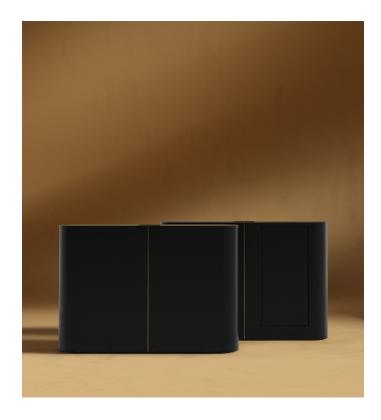

## Eryk Standing Desk -Base

Elevating any office space with its brass detailing and smooth curves, the luxurious Eryk Standing Desk - Base adds a sense of luxury to any standing desk top. This premium black lacquer and antique brushed brass base can be paired with your own standing desk or combined with our matching standing electric desk component here.

## Details

- Black lacquer wooden base with antique brushed brass accent
- Base is compatible with standing desks with motor leg dimensions under 10x10cm, motor leg base under 70x10cm, and a minimum leg height of 65cm.
- Recommended to pair with a black standing desk component
  Available to be purchased with the matching standing desk
- component here
- Light assembly required
- This product will be shipped in a wooden crate, tools are recommended for unboxing