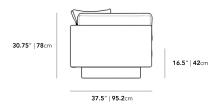

## Dimensions

88.25 in x 37.5 in x 30.75 in (Width x Depth x Height) All measurements are approximations.

Assembly Instructions Download