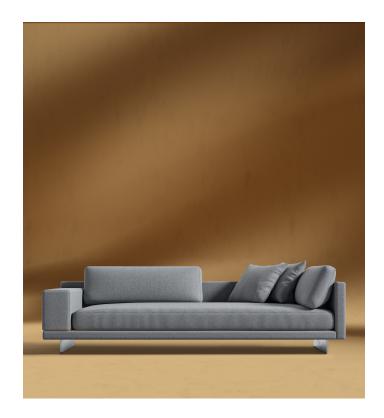

## Dresden Left Arm Sofa

Compelling in its simple yet cutting edge style, the Dresden modular collection is a bold take on contemporary design. The sleek, low profile frame is met with grand cloud-like seat cushions to create the statement making structure. The Dresden also balances the expansive seating with an interchangeable side table insert that is offered in walnut, natural, and white lacquer finishes. Grounded on cast stainless steel legs with an elegant brushed finish, this piece's thoughtful composition demonstrates an exceptional opportunity for modern luxury in your home.

## Dimensions

88.25 in x 37.5 in x 30.75 in (Width x Depth x Height) All measurements are approximations.

Assembly Instructions Download