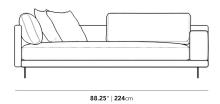

## Dimensions

88.25 in x 37.5 in x 30.75 in (Width x Depth x Height) All measurements are approximations.

Assembly Instructions Download