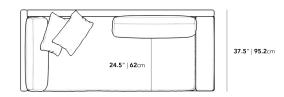

## Dimensions

88.25 in x 37.5 in x 30.75 in (Width x Depth x Height) All measurements are approximations.

Assembly Instructions Download