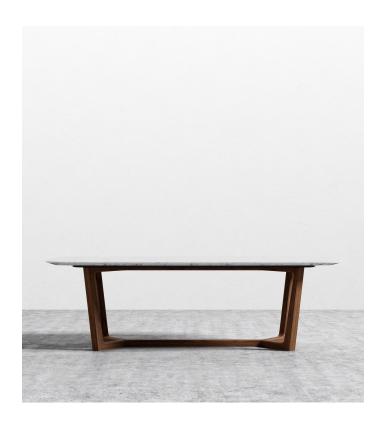

## Evelyn Dining Table - Clearance

Gorgeous marble and a handsome dark base are like the perfect homecoming pair. Made with your choice of white lacquer, carrara or black marble and dark wood, the Evelyn Dining Table is an immediately modern classic, simply designed and ready to bring home.

## Details

- Solid marble top finished with natural wax and polished Solid ash wood legs

- Painted walnut finish
  This product will be shipped in a wooden crate, tools are recommended for unboxing