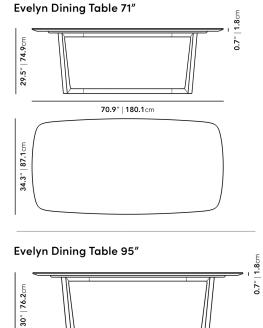

## Dimensions

95 in x 34.5 in x 30 in (Width x Depth x Height) All measurements are approximations.

Assembly Instructions Download