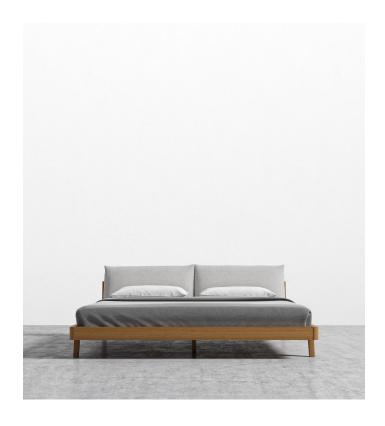

# Mikkel Bed - Clearance

Mikkel is a simple and solid Danish design piece made from beautifully polished elm wood veneer and an upholstered headboard. The minimalist frame is carefully handcrafted with no added width or grandeur than what is needed for your queen or king sized mattress. Finished with a uniquely constructed base that is carved with a meticulous 45 degree angle from solid ash wood, Mikkel is a reliable bed for your most restless nights.

#### Details

- FAS grade elm wood veneer
- California Phase 2 Compliant MDF
- Standard quality framing is secured with strong metal brackets European flexible slat system included
- Removable headboard pillows
- Solid ash wood legs
- Approximately 2 inch mattress inset
- Headboard cushion dimensions:
- Full 57.1" x 24.4" x 7.9"
- Queen 63.4" x 24.4" x 7.9"
- King 81.5" x 24.4" x 7.9"
- Assembly required