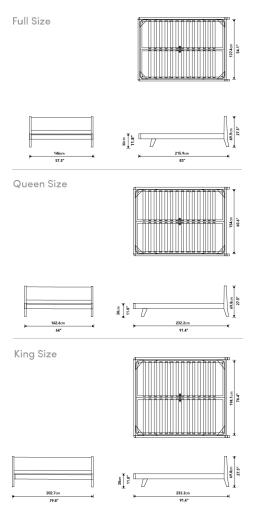

## Dimensions

64 in x 91.4 in x 28 in (Width x Depth x Height)

## Additional Dimensions

57.5 in x 85 in x 27.5 in - (Elm Veneer Veneer, Full Bed Size, Esme Leuven

79.8 in x 91.4 in x 27.5 in - (King Bed Size, Elm Veneer Veneer, Esme Leuven Linen)

All measurements are approximations.