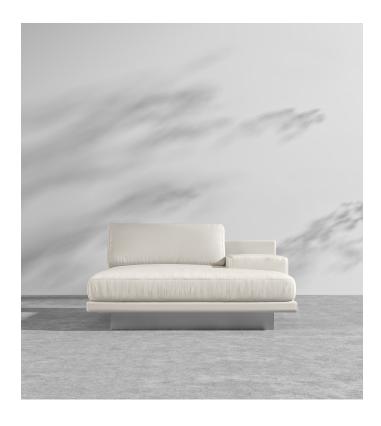

## Dresden Outdoor Right Chaise with Armrest 2022

Compelling in its simple yet cutting edge style, the Dresden Outdoor Right Chaise with Armrest brings a fresh perspective to contemporary outdoor living. The sleek, low profile frame is met with grand cloud-like seat cushions to create the statement making structure. The Dresden also balances the expansive seating with an interchangeable side table insert that is offered in a variety of finishes. Grounded on aluminum metal legs, this piece's thoughtful composition demonstrates an exceptional opportunity for modern luxury in any outdoor space.