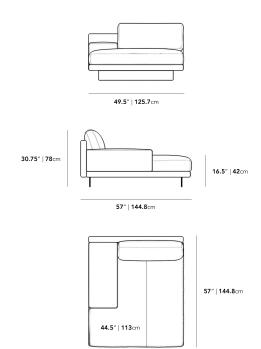

## Dimensions

49.5 in x 57 in x 3075 in (Width x Depth x Height) All measurements are approximations.

Assembly Instructions Download