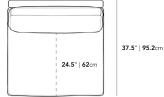

### Dimensions

37.5 in x 37.5 in x 30.7 in (Width x Depth x Height) Seat Height: 16.5 in Seat Depth: 24.5 in All measurements are approximations.