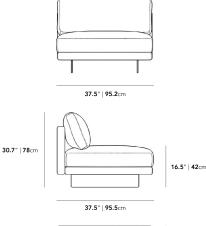

### Dimensions

37.5 in x 37.5 in x 30.7 in (Width x Depth x Height) Seat Height: 16.5 in Seat Depth: 24.5 in All measurements are approximations.