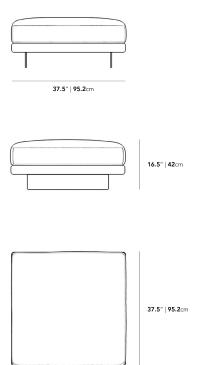

## Dimensions

37.5 in x 37.5 in x 16.5 in (Width x Depth x Height) All measurements are approximations.

Assembly Instructions