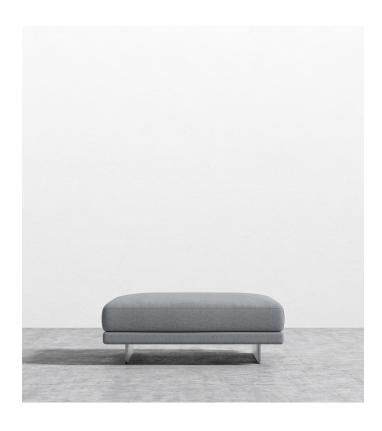

## Dresden Ottoman 2022

Compelling in its simple yet cutting edge style, the Dresden Ottoman is a bold take on contemporary design. The sleek, low profile frame is met with grand cloud-like seat cushions to create the statement making structure. Grounded on cast stainless steel legs with an elegant brushed finish, this piece's thoughtful composition demonstrates an exceptional opportunity for modern luxury in your home. Use on its own for extra seating or pair with additional modules to create a custom configuration for any space.