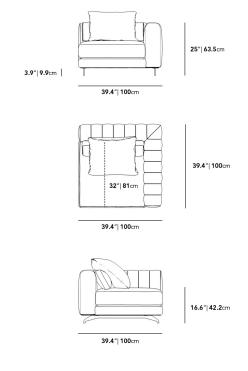

## Dimensions

39.4 in x 39.4 in x 25 in (Width x Depth x Height) All measurements are approximations.