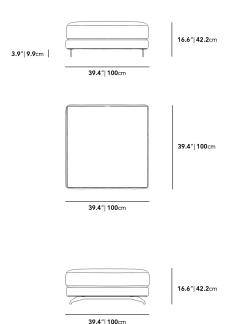

## Dimensions

39.4 in x 39.4 in x 16.6 in (Width x Depth x Height) All measurements are approximations.