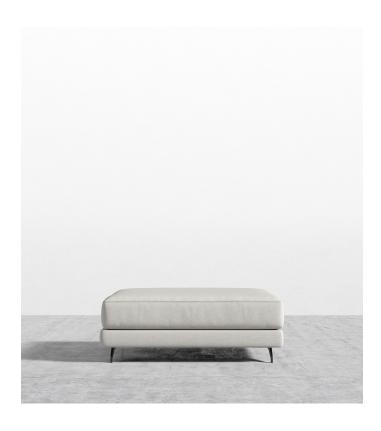

## Berlin Ottoman 2022

Open your senses to the enticing shape of the Berlin Ottoman. Punctuated by the smooth channel detailing and sumptuous upholstery, the Berlin embodies an atmosphere of modern luxury. Enjoy our preset configurations or customize your own design by purchasing pieces separately.

## Details

- Kiln-dried hardwood frame with doweled joints and reinforced corner blocks
- Soft padded frame made with polyurethane foam wrapped in polyester fiber
- 3-layer high-density foam cushioning topped with premium 100% goose down feathers
- Brushed steel finished legs available in black
- Firm Feel (Learn more about our sofa firmness here.)
- Legs require light assembly
- To join the modular pieces together please use the connector pieces that are included