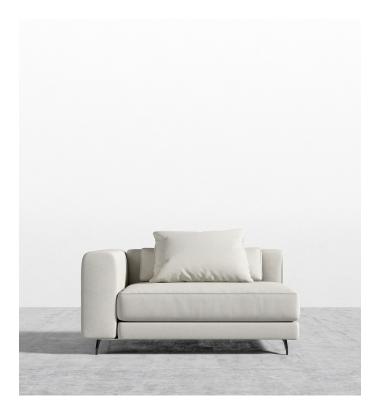

## Berlin Left Arm 2022

Open your senses to the enticing shape of the Berlin Left Arm Corner. Punctuated by the smooth channel detailing and sumptuous upholstery, the Berlin embodies an atmosphere of modern luxury. Enjoy our preset configurations or customize your own design by purchasing pieces separately.

## Details

Kiln-dried hardwood frame with doweled joints and reinforced corner blocks

 Soft padded frame made with polyurethane foam wrapped in polyester fiber
 3-laver high-density foam cushioning topped with premium 100%

3-layer high-density foam cushioning topped with premium 100% goose down feathers
 Bruched steel finished large qualitable in black

Brushed steel finished legs available in black
 Pillow Rectangle - 28 7 in x 10 6 in x 6 3 in

- Pillow Rectangle 28.7 in x 10.6 in x 6.3 in
  Pillow Square 20 in x 20 in x 6.3 in
- Legs require light assembly
- Soft Feel (Learn more about our sofa firmness here.)
- To join the modular pieces together please use the connector pieces
  that are included