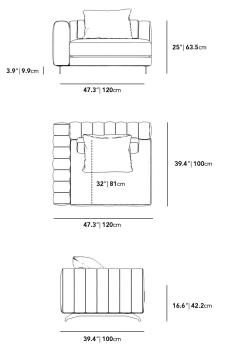

## Dimensions

47.3 in x 39.4 in x 25 in (Width x Depth x Height) All measurements are approximations.