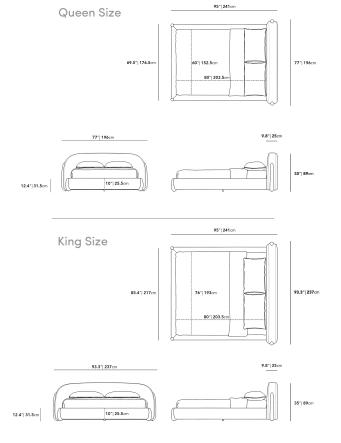

### Dimensions

77 in x 95 in x 35 in (Width x Depth x Height)

#### **Additional Dimensions**

93.3 in x 95 in x 35 in - (Walnut Stain Wood Finishes, King Bed Size, Alesund Modern Felt)

All measurements are approximations.

Assembly Instructions Download