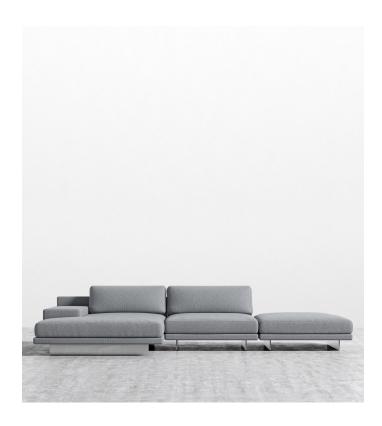

## Dresden Sectional Sofa - Compact 2022

Compelling in its simple yet cutting edge style, the Dresden modular collection is a bold take on contemporary design. The sleek, low profile frame is met with grand cloud-like seat cushions to create the statement making structure. The Dresden also balances the expansive seating with an interchangeable side table insert that is offered in a walnut finish. Grounded on cast stainless steel legs with an elegant brushed finish, this piece's thoughtful composition demonstrates an exceptional opportunity for modern luxury in your home.