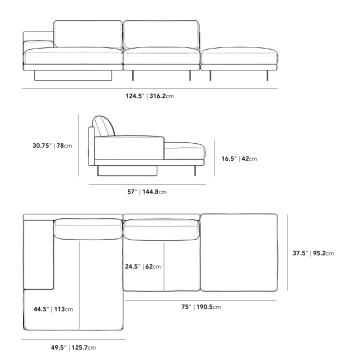

## Dimensions

124.5 in x 57 in x 30.75 in (Width x Depth x Height) All measurements are approximations.