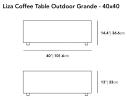

Dimensions

40 in x 40 in x 14.4 in (Width x Depth x Height)

Additional Dimensions

60 in x 40 in x 14.4 in - (40" x 60" | 102 x 152cm Size, Black Pietra Ceramic Surfaces, Black - Liza Outdoor Base Options) 60 in x 40 in x 14.4 in - (40" x 60" | 102 x 152cm Size, White Calacatta Ceramic Surfaces, Black - Liza Outdoor Base Options) 60 in x 40 in x 14.4 in - (40" x 60" | 102 x 152cm Size, Black - Liza Outdoor Base Options, White Terrazzo Surfaces)

All measurements are approximations.

1.5" 3.8cm

Liza Coffee Table Outdoor Grande - 60x40