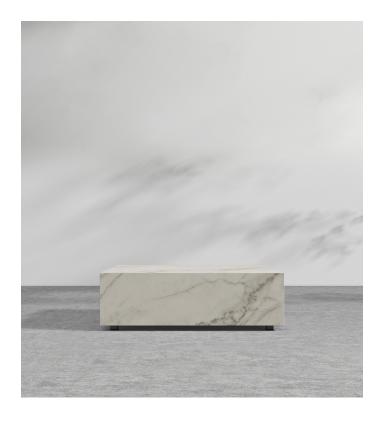

## Liza Coffee Table Grande 2022

The Liza Coffee Table - Grande brings form and function to the great outdoor and indoor spaces. With its clean and simple, low-profile design, the Liza anchors any space. Made of beautifully polished stone and striking matte black metal legs, Liza creates an airy float-like feel to any living space.

## Details

- Choice of white terrazzo, white ceramic, or black ceramic top
- Matte black metal legs
- Available in two sizes
- For indoor and outdoor use
- Light assembly required

This product will be shipped in a wooden crate, tools are recommended for unboxing