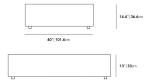

Dimensions

40 in x 40 in x 14.4 in (Width x Depth x Height)

Additional Dimensions

60 in x 40 in x 14.4 in - (40" x 60" | 102 x 152cm Size, Black Pietra Ceramic Surfaces, Black - Liza Outdoor Base Options) 60 in x 40 in x 14.4 in - (40" x 60" | 102 x 152cm Size, White Calacatta Ceramic Surfaces, Black - Liza Outdoor Base Options) 60 in x 40 in x 14.4 in - (40" x 60" | 102 x 152cm Size, Black - Liza Outdoor Base Options, White Terrazzo Surfaces)

All measurements are approximations.

1.5" 3.8cm

Liza Coffee Table Outdoor Grande - 60x40