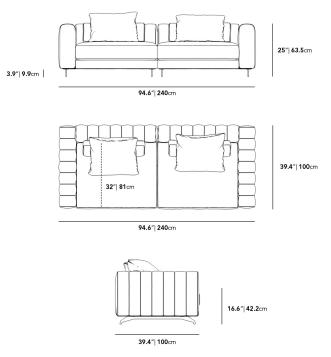

## Dimensions

94.6 in x 39.4 in x 25 in (Width x Depth x Height) All measurements are approximations.

Assembly Instructions Download