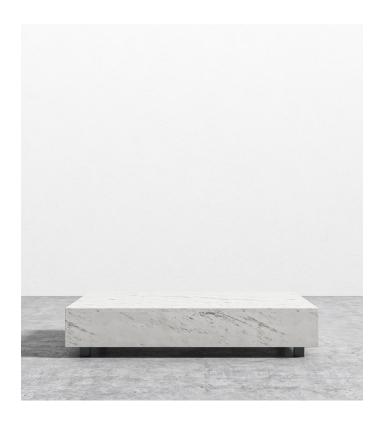

# Liza Coffee Table - Marble 2022

The Liza Coffee Table brings form and function to the modern home. With its clean and simple, low-profile design, the Liza anchors any space. Made of beautifully polished Carrara marble and striking matte black metal legs, the Liza creates an airy float-like feel to any living space.

#### Details

- Polished and finished with natural wax
- Matte black metal legs
- Available in two sizes
- Light assembly required
- This product will be shipped in a wooden crate, tools are recommended for unboxing

### Dimensions

40 in x 40 in x 9.4 in (Width x Depth x Height)