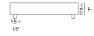

#### **Additional Dimensions**

60 in x 40 in x 9.4 in - (White Carrara Marble Surfaces, Matte Black - Liza Coffee Table Base Options, 40" x 60" | 102 x 152cm Size)
60 in x 40 in x 9.4 in - (Matte Black - Liza Coffee Table Base Options, 40" x 60" | 102 x 152cm Size, Black Marble Surfaces)

## Liza Coffee Table Indoor - 60x40