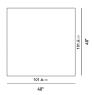

### Dimensions

40 in x 40 in x 9.4 in (Width x Depth x Height)

#### Liza Coffee Table Indoor - 40x40