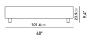

#### **Additional Dimensions**

60 in x 40 in x 9.4 in - (White Carrara Marble Surfaces, Matte Black - Liza Coffee Table Base Options, 40" x 60" | 102 x 152cm Size)
60 in x 40 in x 9.4 in - (Matte Black - Liza Coffee Table Base Options, 40" x 60" | 102 x 152cm Size, Black Marble Surfaces)

## Liza Coffee Table Indoor - 60x40