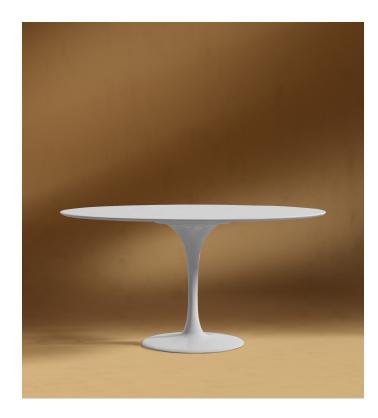

## Tulip Table Round -Lacquer

The Tulip Table series is a premium reproduction line inspired by Finnish and American mid-century architecture, a period vastly characterised by the simplification of everyday living. The unique single pedestal base is made from strong cast aluminum to support a heavy top whilst eliminating the unnecessary clutter of legs underneath.

## Details

This premium Rove Classics reproduction features:

- Lacquer top with satin finish
- California Phase 2 Compliant MDF
- Beveled underside edge
- Cast aluminum base with gloss finish
- Base has 5-step powder coat resistant to chipping
- Round shape
- Assembly is required
- Diameter may vary by approximately 0.5"
- This product will be shipped in a wooden crate, tools are recommended for unboxing