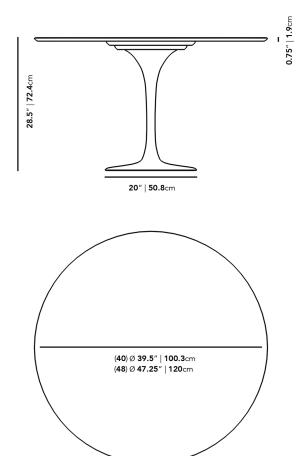

## Dimensions

39.5 in x 39.5 in x 28.5 in (Width x Depth x Height)

Additional Dimensions 47.25 in x 47.25 in x 28.5 in - (48" | 122cm Size, White Lacquer Veneer Finishes, Black Base Options) 47.25 in x 47.25 in x 28.5 in - (48" | 122cm Size, White Lacquer Veneer Finishes, White Base Options)

All measurements are approximations.

Assembly Instructions Download