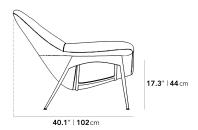

## Dimensions

37 in x 40.1 in x 32.7 in (Width x Depth x Height) Seat Height: 17.3 in Seat Depth: 22.4 in All measurements are approximations.

**Assembly Instructions** Download