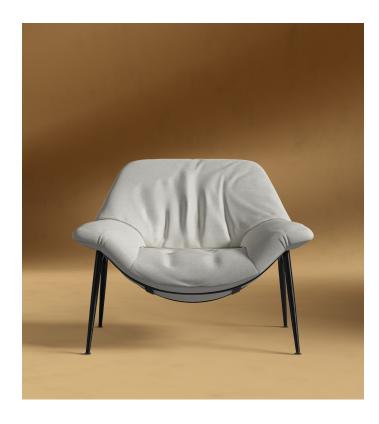

## **Davos Lounge Chair**

Recline back into the luxurious, serene feel of the Davos Lounge Chair. Like a cloud, the plush sumptuous upholstery and contemporary silhouette of the Davos creates a monumental feel of tranquility in any space.

## Details

- Premium upholstery
  Curved fiberglass shell
  High-density foam cushioning topped with soft fiber batting
  Solid powder-coated metal legs
  Floor protective glides

- Assembly instructions here.