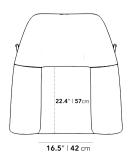

## Dimensions

37 in x 40.1 in x 32.7 in (Width x Depth x Height) Seat Height: 17.3 in Seat Depth: 22.4 in All measurements are approximations.

**Assembly Instructions** Download