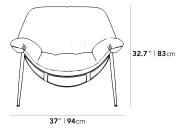

## Dimensions

37 in x 40.1 in x 32.7 in (Width x Depth x Height) Seat Height: 17.3 in Seat Depth: 22.4 in All measurements are approximations.

**Assembly Instructions** Download