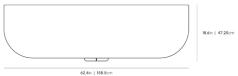

## Dimensions

62.4 in x 18.6 in x 29.5 in (Width x Depth x Height) All measurements are approximations.

Assembly Instructions Download