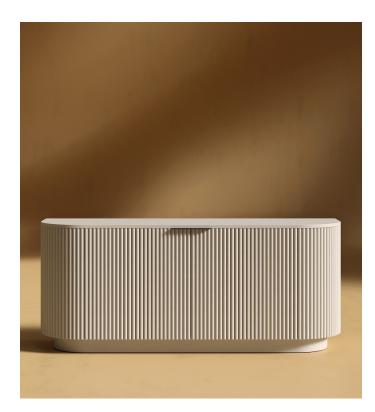

## Athena Sideboard

The modern, fresh, and captivating embodiment of the Athena Sideboard sweeps you into a whirlwind of delight and sophistication. Combining everyday functionality with unparalleled design through the elegant composition and luxuriant materials, the Athena softly brings a sense of refined grace to any space.

## Details

- Choice of alabaster matte lacquer or ebony tambour Slim black matte metal handles
- Adjustable shelves .
- Cable management in the back of the sideboard •
- Anti-tip cable management •
- Soft-close hinges .
- . Door bumpers
- Light assembly required. See assembly instructions here. .