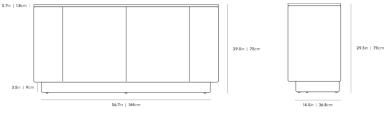

## Dimensions

62.4 in x 18.6 in x 29.5 in (Width x Depth x Height) All measurements are approximations.

Assembly Instructions Download