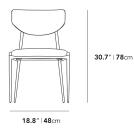

## Dimensions

18.8 in x 22.8 in x 30.7 in (Width x Depth x Height) Seat Height: 18.5 in Seat Depth: 16.5 in All measurements are approximations.

Assembly Instructions Download

22.8" | 58cm

roveconcepts.com • 225-34 West 7th Ave, Vancouver, BC, Canada V5Y 1L6 • 1.800.705.6217