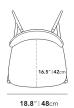

## Dimensions

18.8 in x 22.8 in x 30.7 in (Width x Depth x Height) Seat Height: 18.5 in Seat Depth: 16.5 in All measurements are approximations.

Assembly Instructions Download

22.8" | 58cm

roveconcepts.com • 225-34 West 7th Ave, Vancouver, BC, Canada V5Y 1L6 • 1.800.705.6217