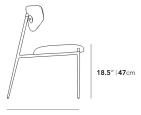

## Dimensions

18.8 in x 22.8 in x 30.7 in (Width x Depth x Height) Seat Height: 18.5 in Seat Depth: 16.5 in All measurements are approximations.

Assembly Instructions Download

22.8" | 58cm

roveconcepts.com • 225-34 West 7th Ave, Vancouver, BC, Canada V5Y 1L6 • 1.800.705.6217