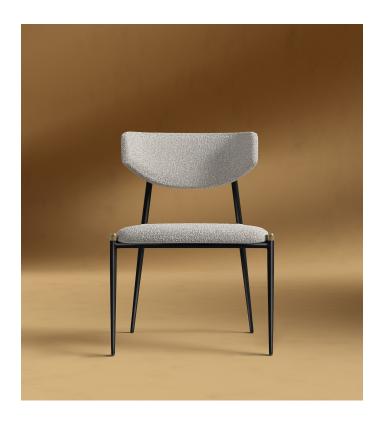

## Geno Dining Chair

Delight in the sophisticated and delicate silhouette of the Geno Dining Chair. With the intricate, gleaming metal frame and beautifully curved back, the Geno unites everyday elegance with an understated design.

## Details

- .
- Solid powder-coated black metal legs High-density foam wrapped around plywood seat and back .
- .
- Floor protective glides Brushed brass metal caps .
- Assembly required .