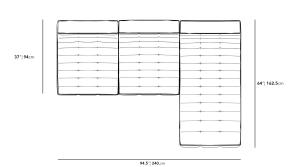

## Dimensions

94.5 in x 64 in x 31 in (Width x Depth x Height) Seat Height: 16.5 in All measurements are approximations.