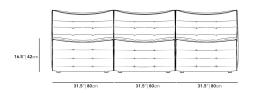

## Dimensions

94.5 in x 64 in x 31 in (Width x Depth x Height) Seat Height: 16.5 in All measurements are approximations.