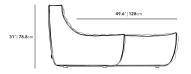

## Dimensions

94.5 in x 64 in x 31 in (Width x Depth x Height) Seat Height: 16.5 in All measurements are approximations.