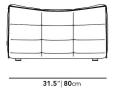

## Dimensions

31.5 in x 37 in x 16.5 in (Width x Depth x Height) Seat Height: 16.5 in All measurements are approximations.