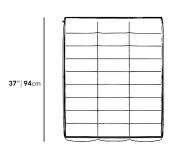

## Dimensions

31.5 in x 37 in x 16.5 in (Width x Depth x Height) Seat Height: 16.5 in All measurements are approximations.