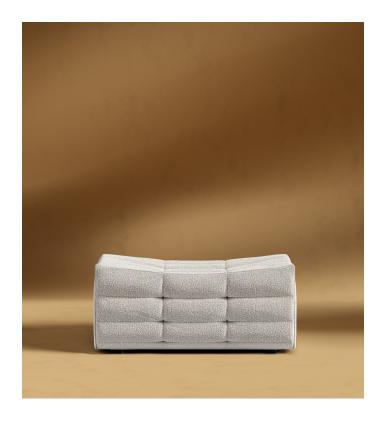

## **Tanner Ottoman**

Fall back into the luxurious and supple feel of the Tanner Ottoman. Meticulously crafted, the refined tufting and sumptuous cushioning of the Tanner create an inviting, sink-in feel, making it the ultimate relaxation experience. Enjoy our preset configurations or customize your own design by purchasing pieces separately.

## Details

This premium Rove Concepts reproduction features:

- 3-layer high-density foam cushioning Tufted detail
- Available as preset or custom modular configurations
- Soft Feel (Learn more about our sofa firmness here.)
- Includes anti-slip pads
- Black legs included
- Modules can be used with legs or without
- Legs require light assembly
- Connectors not included/compatible for this collection