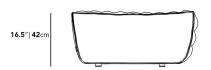

## Dimensions

31.5 in x 37 in x 16.5 in (Width x Depth x Height) Seat Height: 16.5 in All measurements are approximations.