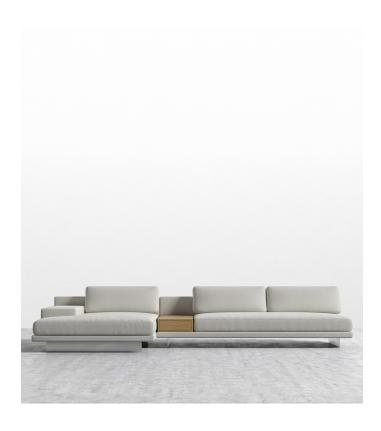

## Dresden Sectional Sofa w/ Ash Veneer Side Table

Compelling in its simple yet cutting edge style, the Dresden modular collection is a bold take on contemporary design. The sleek, low profile frame is met with grand cloud-like seat cushions to create the statement making structure. The Dresden also balances the expansive seating with an interchangeable side table insert that is offered in ash, walnut, white lacquer, and marble finishes. Grounded on cast stainless steel legs with an elegant brushed finish, this piece's thoughtful composition demonstrates an exceptional opportunity for modern luxury in your home

## Details

- Kiln-dried hardwood frame with doweled joints and reinforced corner blocks
- Soft-padded frame made with polyurethane foam wrapped in polyester fiber
- 8 gauge sinuous spring construction
- 3 layer high-density foam cushioning topped with premium 100% goose feathers
- Low profile solid stainless steel legs
- Includes 1 chaise with armrest & 1 armless sofa with ash veneer storage table
- Storage table in ash veneer with push to open drawer
- Available as preset or custom modular configurations
- Soft Feel (Learn more about our sofa firmness here.)
- Legs require light assembly
- To join the modular pieces together please use the connector pieces that are included