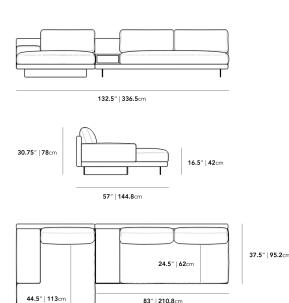

## Dimensions

132.5 in x 57 in x 30.75 in (Width x Depth x Height) All measurements are approximations.

Assembly Instructions Download