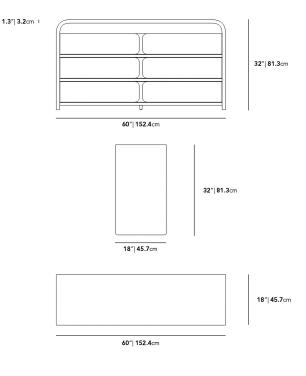

## Dimensions

60 in x 18 in x 32 in (Width x Depth x Height) All measurements are approximations.

Assembly Instructions Download