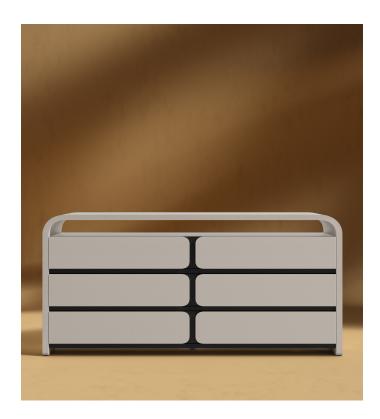

## Vienna Dresser

Echoing principles from the postmodern era, the Vienna Wide Dresser stands out in any bedroom. Enriched with a sumptuous alabaster finish that cascades down like an abundant waterfall; the Vienna is the perfect contemporary dresser that fits any design style. Pair with the Vienna Nightstand to complete your bedroom space.

## Details

- Alabaster matte lacquer and Ebony veneer Solid black oak inset detailing
- Finger pull drawers .
- Soft-close engineered drawers

No assembly required

This product will be shipped in a wooden crate, tools are . recommended for unboxing