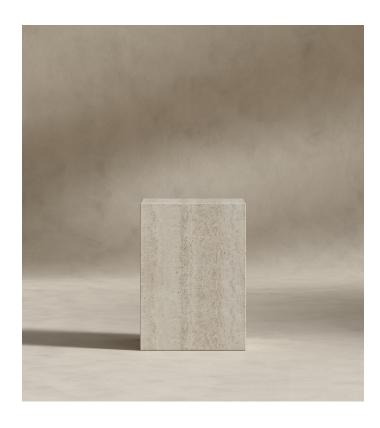

## Liza Side Table (Black Label)

It's the quiet luxury of filling the home with beautifully crafted pieces. With the clean, architectural design the Liza Side Table creates a story of refined opulence only the exclusive few may experience.

## Details

- Travertine is unsealed and finished with oil
- Viola marble is polished and finished with natural wax
- Includes foot pads
- Light assembly required
  This product will be shipped in a wooden crate, tools are recommended for unboxing

Natural markings and spots may vary