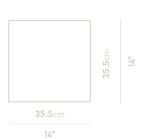

## Dimensions

14 in x 14 in x 22 in (Width x Depth x Height) All measurements are approximations.