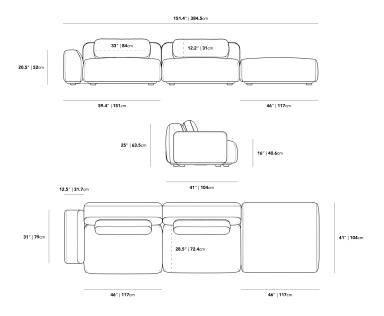

## Dimensions

151.4 in x 41 in x 25 in (Width x Depth x Height) Seat Height: 16 in Seat Depth: 28.5 in All measurements are approximations.

**Assembly Instructions** Download