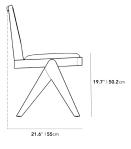

### Dimensions

20.8 in x 19.5 in x 31.6 in (Width x Depth x Height) Seat Height: 19.8 in

Seat Depth: 19.1 in

All measurements are approximations.