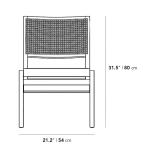

### Dimensions

20.8 in x 19.5 in x 31.6 in (Width x Depth x Height) Seat Height: 19.8 in

Seat Depth: 19.1 in

All measurements are approximations.

#### Cane Seating: