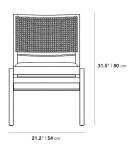

### Dimensions

20.8 in x 19.5 in x 31.6 in (Width x Depth x Height) Seat Height: 19.8 in

Seat Depth: 19.1 in

All measurements are approximations.