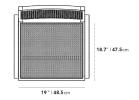

### Dimensions

20.8 in x 19.5 in x 31.6 in (Width x Depth x Height) Seat Height: 19.8 in

Seat Depth: 19.1 in

All measurements are approximations.

#### Cane Seating: