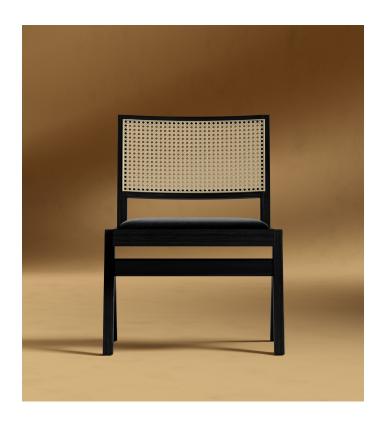

# **Javert Side Chair**

Set in the grandeur of simplicity, the Javert Side Chair will encapsulate you in an aura of refined sophistication. Subtle yet elegant, the geometric, modern silhouette and sumptuous, sustainable materials of the Javert collection represent a timeless balance.

#### Details

This premium Rove Concepts reproduction features:

- Available in solid ash wood with ebony finish
- Premium upholstery
- Includes footpads protectors

This item is not manufactured by or affiliated with the original designer(s) and associated parties.

### Dimensions

20.8 in x 19.5 in x 31.6 in (Width x Depth x Height) Seat Height: 19.8 in

Seat Depth: 19.1 in

All measurements are approximations.