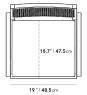

### Dimensions

20.8 in x 19.5 in x 31.6 in (Width x Depth x Height) Seat Height: 19.8 in

Seat Depth: 19.1 in

All measurements are approximations.