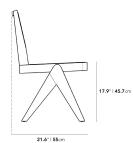

### Dimensions

20.8 in x 19.5 in x 31.6 in (Width x Depth x Height) Seat Height: 19.8 in

Seat Depth: 19.1 in

All measurements are approximations.