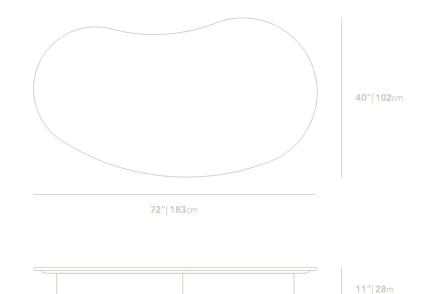

## Dimensions

72 in x 40 in x 11 in (Width x Depth x Height) All measurements are approximations.

| 0.8" 2cm |
|----------|
|          |
|          |
|          |
|          |