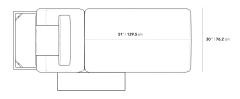

## Dimensions

80 in x 35 in x 10.5 in (Width x Depth x Height) Seat Height: 10.5 in Seat Depth: 47.2 in All measurements are approximations.

Assembly Instructions Download