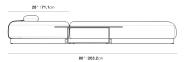

## Dimensions

80 in x 35 in x 10.5 in (Width x Depth x Height) Seat Height: 10.5 in Seat Depth: 47.2 in All measurements are approximations.

Assembly Instructions Download