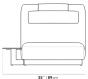

## Dimensions

80 in x 35 in x 10.5 in (Width x Depth x Height) Seat Height: 10.5 in Seat Depth: 47.2 in All measurements are approximations.

Assembly Instructions Download