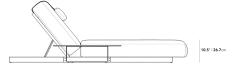

## Dimensions

80 in x 35 in x 10.5 in (Width x Depth x Height) Seat Height: 10.5 in Seat Depth: 47.2 in All measurements are approximations.

Assembly Instructions Download