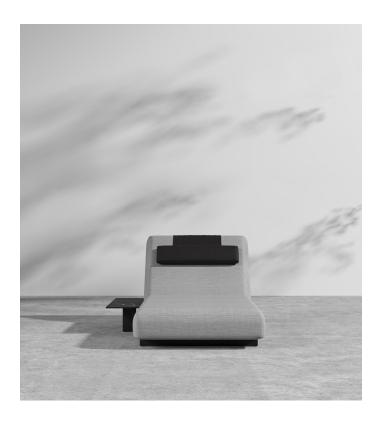

## Florian Outdoor Lounger

Revel in the captivating spirit of the Florian Outdoor Lounger. With its sleek silhouette and plush, cloud-like cushioning, the Florian evokes an atmosphere of sophisticated luxury. Featuring a built-in side table, perfect for unwinding with a glass of wine at the end of the day, the Florian is perfect for any outdoor space.

## Details

- High performance aluminum frame Black resistant powder coated finish
- Rust proof
- Side table available in black pietra ceramic Side table can be installed on either side
- Max temp 200c
- UV resistant fabric seat
- Firm Feel (Learn more about our sofa firmness here.) • .
- Removable head rest with white zip to attach .
- Light assembly required