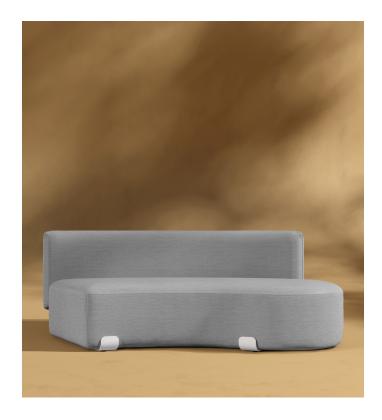

## Tano Outdoor Right Corner

Soft curves and sumptuous materials merge in the Tano Outdoor Right Corner to create an aura of sophisticated warmth in any outdoor living space. Accentuated by the plush cushioning and robust silhouette, the Tano creates the ultimate space for relaxation. Enjoy our preset configurations or customize your own design by purchasing pieces separately.