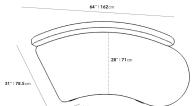

## Dimensions

70.8 in x 38 in x 30.3 in (Width x Depth x Height) All measurements are approximations.