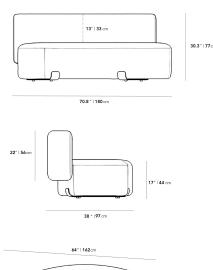

## Dimensions

70.8 in x 38 in x 30.3 in (Width x Depth x Height) All measurements are approximations.