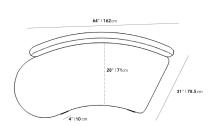

## Dimensions

70.8 in x 38 in x 30.3 in (Width x Depth x Height) All measurements are approximations.

38 \* | 97 cm