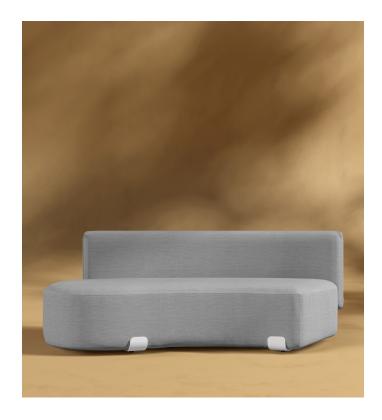

## Tano Outdoor Left Corner

Soft curves and sumptuous materials merge in the Tano Outdoor Left Corner to create an aura of sophisticated warmth in any outdoor living space. Accentuated by the plush cushioning and robust silhouette, the Tano creates the ultimate space for relaxation. Enjoy our preset configurations or customize your own design by purchasing pieces separately.