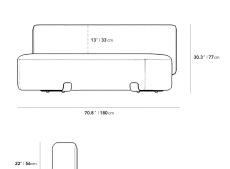

## Dimensions

70.8 in x 38 in x 30.3 in (Width x Depth x Height) All measurements are approximations.

38 \* | 97 cm