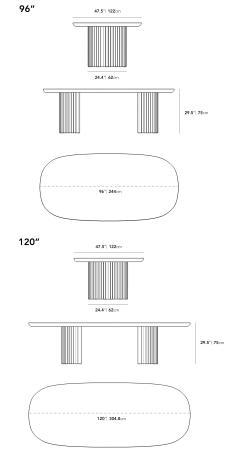

## Dimensions

96 in x 47.5 in x 29.5 in (Width x Depth x Height)

Additional Dimensions

120 in x 47.5 in x 29.5 in - (Alabaster Concrete Surfaces, Alabaster Matte Lacquer Wood Finishes, 120" Size)

All measurements are approximations.