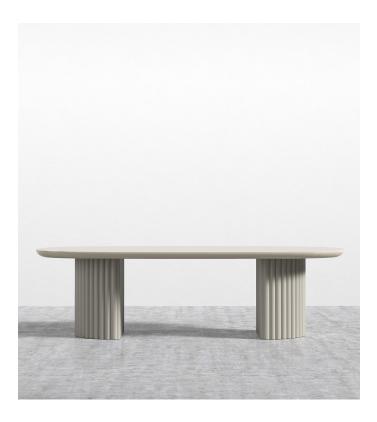

## **Osten Table**

Echoing a sense of nature the tranquil, contemporary shape and soft tones of the Osten Table creates an underlying feel of refined elegance. Expressed through the tambour base and oblong top, the Osten adds an atmosphere of warmth and radiance to any home.

## Details

- Alabaster matte lacquer tabletop
- Beveled edge
- •
- Concrete tambour base Includes black feet protectors .
- Available in two sizes
- Assembly required .
- This product will be shipped in a wooden crate, tools are . recommended for unboxing