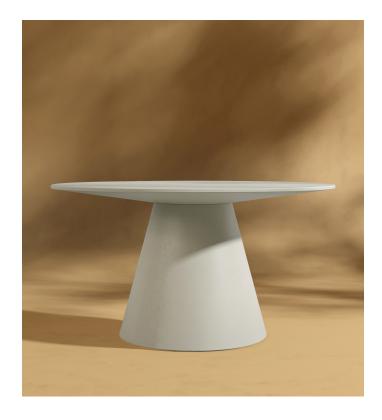

## Winston Dining Table - Concrete

The Winston Outdoor Dining Table - Concrete has a unique aesthetic, borrowing elements from both the mid-century modern style as well as from contemporary minimalism. Its intentional single pedestal base is uncluttered yet sophisticated in design with a clean Scandinavian-inspired top.

## Details

- Natural glass fiber reinforced white concrete
- Fully finished and sealed
- Waterproof and UV tested Suitable for indoor or outdoor use
- Generously beveled edge
- Width of base is 25.6"
- Assembly required. See assembly instructions here.
- This product will be shipped in a wooden crate, tools are recommended for unboxing