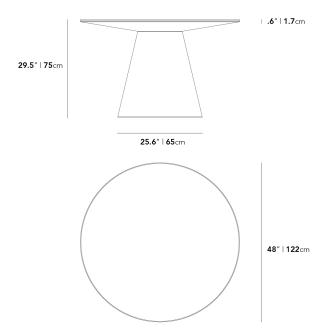

## Details

- Natural glass fiber reinforced white concrete
- Fully finished and sealed
- Waterproof and UV tested Suitable for indoor or outdoor use
- Generously beveled edge
- Width of base is 25.6"
- Assembly required. See assembly instructions here.
- This product will be shipped in a wooden crate, tools are recommended for unboxing

## Dimensions

48 in x 48 in x 29.5 in (Width x Depth x Height) All measurements are approximations.

**Assembly Instructions** 