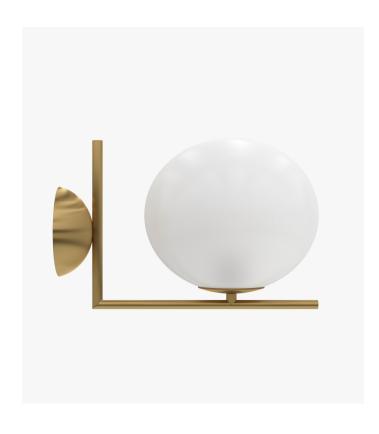

## Iris Sconce

Touched with sophisticated grace, the soft glow of the Iris Sconce delivers a flood of ambient light in any space. While the refined tones of the smooth marble and translucent round glass shade enhance the slim silhouette of the Iris with elegance.

## Details

- Available in antique brass metal Frosted white glass globe
- One E12 socket
- Accommodates one Type A bulb up to 60W incandescent or energy-efficient equivalent (light bulb not included)
- Assembly required
- cETL certified
- Hardwired fixture; professional installation recommended

## Dimensions

7.9 in x 11.8 in x 8.7 in (Width x Depth x Height) All measurements are approximations.

**Assembly Instructions** Download