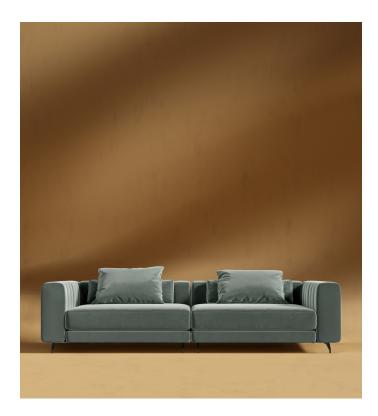

## Berlin Sofa

Open your senses to the enticing shape of the Berlin Sofa. Punctuated by the smooth channel detailing and sumptuous upholstery, the Berlin embodies an atmosphere of modern luxury. Enjoy our preset configurations or customize your own design by purchasing pieces separately.

## Details

Kiln-dried hardwood frame with doweled joints and reinforced corner blocks

Soft padded frame made with polyurethane foam wrapped in polyester fiber
 Salaver high-density foam cushioning topped with premium 100%

3-layer high-density foam cushioning topped with premium 100%
goose down feathers

- Channel tufted detailing on the back and sides
  Brushed steel finished legs available in black
- Includes 1 left corner piece, 1 right corner piece, 2 rectangle pillows

and 2 square pillows

- Pillow Rectangle 28.7 in x 10.6 in x 6.3 in
- Pillow Square 20 in x 20 in x 6.3 in
- Soft Feel (Learn more about our sofa firmness here.)
- Legs require light assembly
- To join the modular pieces together please use the connector pieces that are included