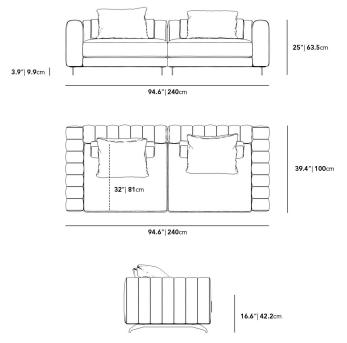

## Dimensions

94.6 in x 39.4 in x 25 in (Width x Depth x Height) All measurements are approximations.

Assembly Instructions Download

39.4"|100cm