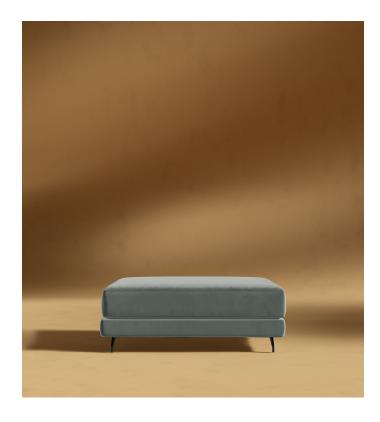

## Berlin Ottoman

Open your senses to the enticing shape of the Berlin Ottoman. Punctuated by the smooth channel detailing and sumptuous upholstery, the Berlin embodies an atmosphere of modern luxury. Enjoy our preset configurations or customize your own design by purchasing pieces separately.

## Details

- Kiln-dried hardwood frame with doweled joints and reinforced corner blocks
- Soft padded frame made with polyurethane foam wrapped in polyester fiber
- $^{\circ}$   $\,$  3-layer high-density foam cushioning topped with premium 100% goose down feathers
- Brushed steel finished legs available in black
- Soft Feel (Learn more about our sofa firmness here.)
- Legs require light assembly