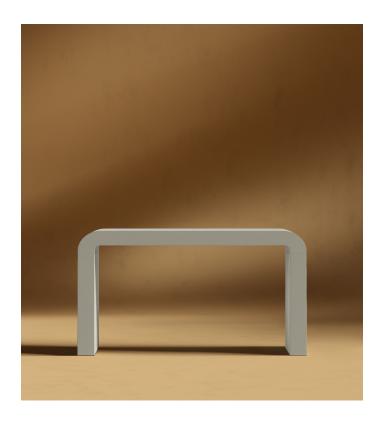

# Cascadia Desk

Relish in the captivating spirit of the Cascadia. Uniting luxurious sophistication with an understated design, the Cascadia Desk illuminates any space with its smooth contours and unparalleled silhouette.

#### Details

- Natural glass fiber reinforced concrete
- Fully finished and sealed
- Waterproof and UV tested
- Suitable for indoor or outdoor use
- Available in two sizes
- Assembly required
- This product will be shipped in a wooden crate, tools are recommended for unboxing