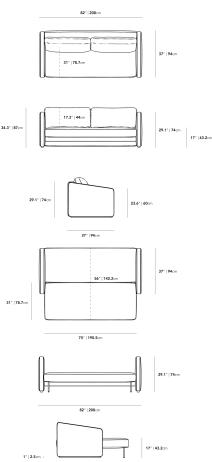

## Dimensions

82 in x 37 in x 34.3 in (Width x Depth x Height) All measurements are approximations.

**Assembly Instructions** Download