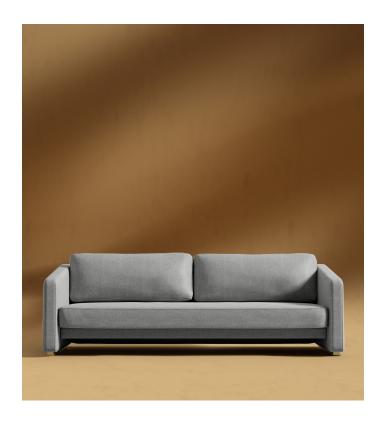

## **Bristol Sleeper Futon**

Dive into the sumptuous feel of the Bristol Futon. Made of plush, cloud-like cushioning, and luxurious materials, the Bristol creates a soothing atmosphere. Perfect for sitting back and lounging in or converting into a bed for optimal relaxation.

## Details

- Available in brass metal and brushed steel
- Kiln-dried hardwood frame with dowelled joints and reinforced corner blocks
- Soft-padded frame made with polyurethane foam wrapped in polyester fiber
- Convertible futon
- Medium Feel, level 5 (Learn more about our sofa firmness here.)
- Mattress topper and sheets sold separately
- Assembly required