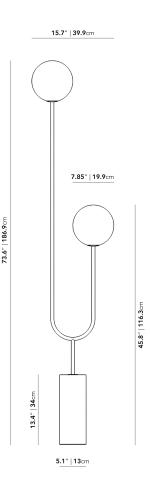

## Dimensions

15.7 in x 7.85 in x 73.6 in (Width x Depth x Height) All measurements are approximations.