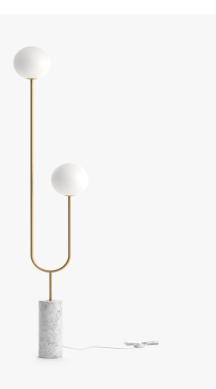

## **Uma Floor Lamp**

Illuminating, like the moon on a clear night, Uma captivates with its elegant composition of smooth marble and gleaming metal frame. A quintessential piece, the Uma Floor Lamp creates a harmonious glow in any space.

## Details

- Available in brushed brass or black metal
- Choice of marble base
- White glass globes
- Two E12 sockets
- Accommodates two Type A bulbs up to 60W incandescent or energy-efficient equivalent (light bulb not included)
- 1.8-meter cord with floor switch
- Light assembly required
- cETL certified
- Plug Type A/B suitable for use in the USA and Canada