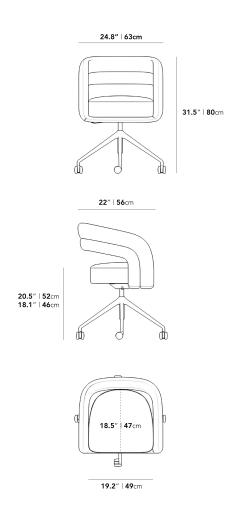

## Dimensions

24.8 in x 22 in x 31.5 in (Width x Depth x Height) All measurements are approximations.

**Assembly Instructions** Download